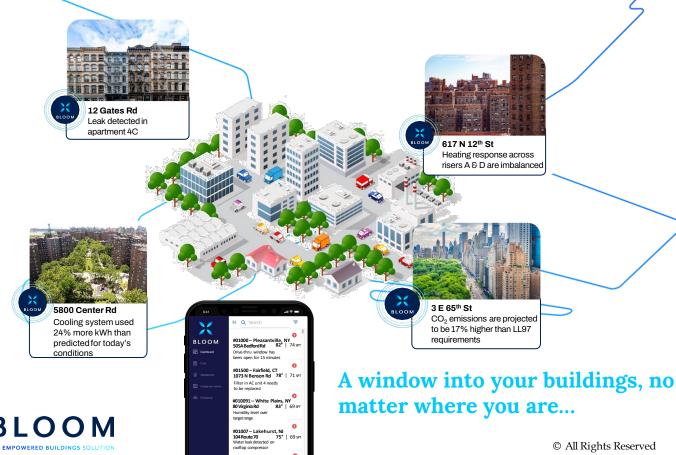

## 24/7 feedback loop allows you to:

- Identify issues before they become catastrophic failures
- Spot equipment degradation
- Proactively alert owners & operators of potential issues
- Benchmark against historic energy spends
- More data = greater results

By centralizing energy management, BLOOM improves operational efficiency and helps lower energy consumption, resulting in portfolio-wide savings of 15% to 30%.