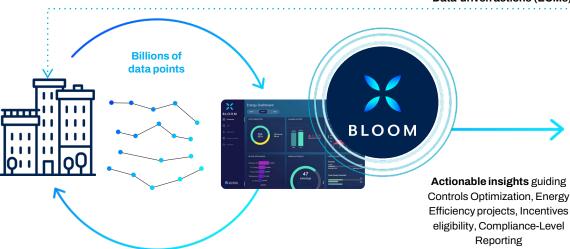

## A world transformed by actionable data

Data-driven solutions for operational continuity and cost savings that can profoundly impact your business.

BLOOM<sup>TM</sup>, an Empowered Buildings solution and hardware-agnostic, AI-driven platform, aggregates and processes data through sensor technology and utility bill integration, offering actionable insights, historical analytics, intuitive KPI dashboards, and critical alerting, providing a comprehensive solution for proactive energy management, long-term control and monitoring of HVAC, lighting, and utility costs.

**Data-driven actions (ECMs)** 

Our expertise is an extension of your organization. Consulting, Auditing & Benchmarking, Energy Conservation Measures, Incentive Procurement & Management