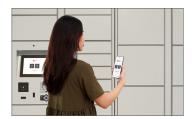

#### Accessible and truly touch-less

FP Smart Lockers allows for pickup and delivery with or without downloading the app. Recipient can click on the package receipt notification and open a locker directly from their cell phone. Lock and unlock the locker as many times as you want during a session to prevent accidental lockouts.