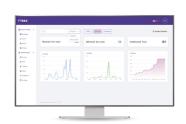

#### Taking package, mail and asset tracking to a whole new level.

TRAXsuite is a cloud-based inbound parcel tracking solution that enables you to define, notify, track, manage, search, and report on all incoming parcels. Manage the ever increasing amount of incoming packages with our scalable solutions created with user-convenience in mind. Our TRAXsuite solution solves the common issues faced in large campuses and organizations by providing full traceability of parcels, proof of delivery, assigned delivery locations, a simple search process and an audit trail with downloadable reports.

### TRAXsuite Key Benefits:

- No more lost or unaccounted for packages
- Track packages, mail and assets all from a single platform
- Intuitive user interface.
- Scalable to meet the needs of your organization.