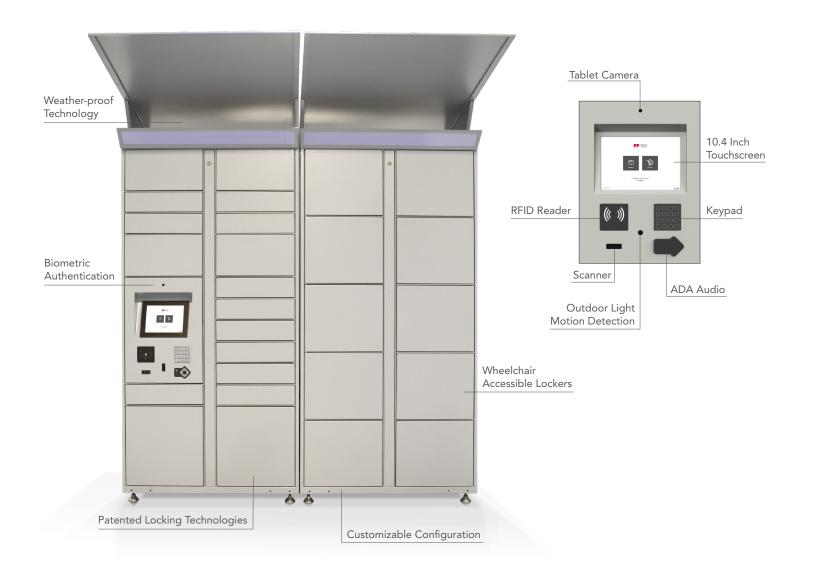

#### Standard Features

Cloud compatible with Ethernet or Wi-Fi connection

Windows/ Android System

Pre-loaded management software

QR Code or barcode scanner

RFID reader

Biometric authentication

Item detection/door detection

Motion detection for outdoor lights

Embedded camera

Emergency box-opening

Modular configuration

Rain Shelter

Reinforced door design

Anti-corrosion wires

1.5mm cold rolled steel (anti-rust)

E-Coating/powder coating