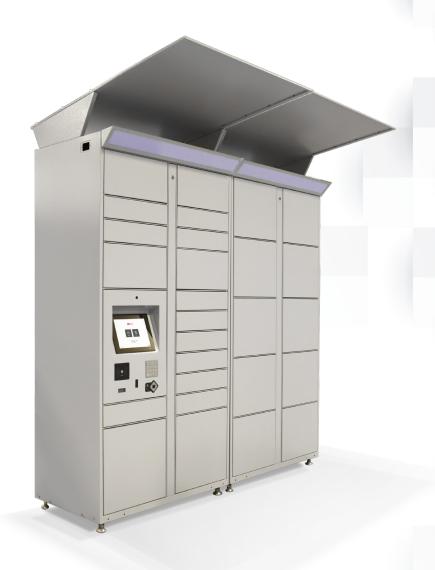

# More than parcel delivery and pickup

FP Smart Lockers are the simple and modern answer to the ever-changing needs of managing parcel, mail, and asset delivery. Our systems provide a safe, secure, and convenient delivery experience with cloud-based software management and analytics. FP Smart Lockers are versatile modular systems designed for both indoor and outdoor installations, and can be temperature controlled for use as food storage. Our locker solutions are fully integrated with our TRAXsuite parcel tracking software, offering seamless integration with current parcel management systems.

FP Smart Locker configurations and features can be tailored to the size and needs of the business, while maintaining the ability to grow in the future.