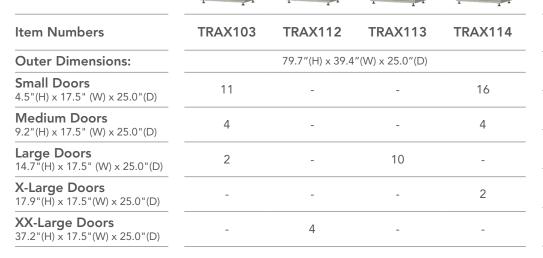

# **Specifications**

**TRAX201**Refrigerated / Heated

TRAX202 Freezer

#### Outer Dimensions:

81.7"(H) x 43.3"(W) x 22.8"(D)

# **Food Storage Doors:** 15.6"(H) × 19.1"(W) × 19.7"(D) - 8

| Refrigerated:<br>34°F ~ 43°F  | <b>Freezer:</b> -7.6°F ~ -1.5°F |
|-------------------------------|---------------------------------|
| <b>Heating:</b> 104°F ~ 131°F | -                               |
| Ambient:<br>41°F ~ 77°F       | -                               |