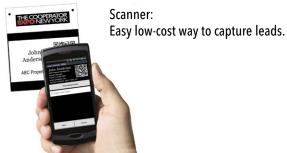

### **Lead Retrieval**

Reverse Marketing:

Every time you use a lead retrieval device (available for purchase at an additional cost) to scan attendee badges at the Expo, a link is created between you and the attendee.