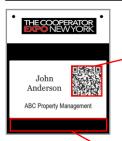

# **Attendee Badges**

**Identify Your Best Prospects** (color-coded badges & QR Code)

Registration QR Code

| PROPERTY MANAGER | Green<br>for Property Managers                    |
|------------------|---------------------------------------------------|
| BOARD MEMBER     | Orange<br>for Board Members<br>& Board Presidents |
| EXHIBITOR        | Yellow<br>for Exhibitors                          |
| BUILDING OWNER   | Blue<br>for Building Owners                       |