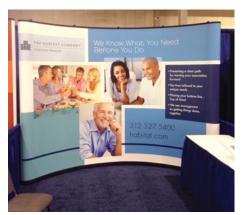

# **Exhibitor Pop-up And Displays**

10x10 Pop-Up System - \$2,250\*

#### Includes:

- 10' self locking frame
- · Hinged channel bars
- · Choice of halogen or LV lights
- · Molded case
- Full set of (2) graphic end panels and (4) front mural graphic panels. We print our graphics utilizing eco-solvent inks and satin laminate for long life.