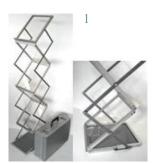

## **Literature Racks - \$200**

## 1-Stacy Literature Rack

- Collapsible flat pack design
- · Steel and aluminum frame
- Double sided display for added capacity
- Fits into an aluminum flight case

- Effortless flat-pack designed literature rack
- Steel and aluminum frame
- · Plastic mesh pockets
- · Nylon carrying case included