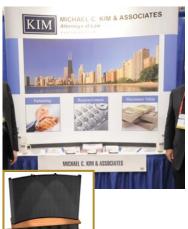

# **Exhibitor Pop-up And Displays**

10x10 Pop-Up System - \$2,250\*

#### Includes:

- 10' self locking frame
- · Hinged channel bars
- · Choice of halogen or LV lights
- · Molded case
- Full set of (2) graphic end panels and (4) front mural graphic panels. We print our graphics utilizing eco-solvent inks and satin laminate for long life.