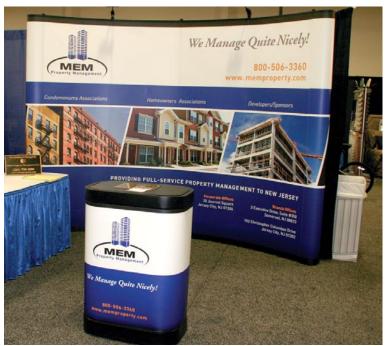

# **Exhibitor Pop-up And Displays**

10x10 Pop-Up System - \$2,250\*

#### Includes:

- 10' self locking frame
- · Hinged channel bars
- · Choice of halogen or LV lights
- · Molded case
- Full set of (2) graphic end panels and (4) front mural graphic panels. We print our graphics utilizing eco-solvent inks and satin laminate for long life.