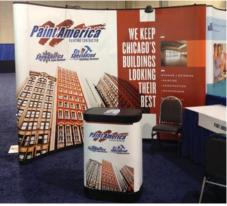

# **Exhibitor Pop-up And Displays**

10x10 Pop-Up System - \$2,250\*

#### Includes:

- 10' self locking frame
- · Hinged channel bars
- · Choice of halogen or LV lights
- · Molded case
- Full set of (2) graphic end panels and (4) front mural graphic panels. We print our graphics utilizing eco-solvent inks and satin laminate for long life.