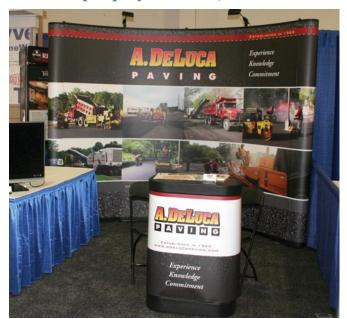

# **Exhibitor Pop-up And Displays**

10x10 Pop-Up System - \$2,250\*

#### Includes:

- 10' self locking frame
- · Hinged channel bars
- · Choice of halogen or LV lights
- · Molded case
- Full set of (2) graphic end panels and (4) front mural graphic panels. We print our graphics utilizing eco-solvent inks and satin laminate for long life.